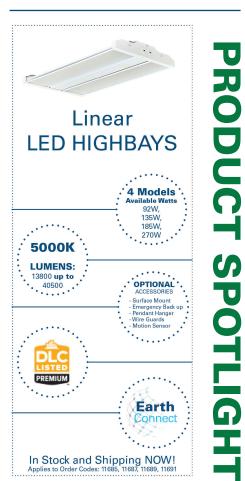

|                      |      |               | DLC Standard | 50           | 110              | Unity Needle    |                      |
| 9    | C* 101710444005                                                                                                                                                                        | 0.0                  |      |               |              |              |                  |                 |                      |

- Quickly access our ENERGY STAR and DLC qualified products with rebates

- Get up-to-date information in seconds

- Provide a better quote package to your customers



## **Testimonial 300watt Area light**

As the customer says "Look at this light pole light of AWESOMENESS!"

Want to be featured here? Just send a testimonial and picture.

## Meet the Team!



Laurie Bogner Customer Service Rep

#### Celebrating 9 years with EarthTronics®!

What was the best event this summer? My daughter Emily got married on Mackinac Island. Her dream come true!

Give us a fun fact. I was a ballet, jazz, and tap dancer from 3 years old until I graduated highschool.

Favorite Food: Greek salad with arilled chicken

Kayla Kilgore, Editor-in-Chief



Rep Connect

Energy Watch - Case Study >> Scan QR Code to Watch Interview

In the News

LM & M - Color & Watt Selectable Wall Packs >> Scan QR Code to View Article



LED's Magazine - More covered on M.R.S. >> Scan QR Code to