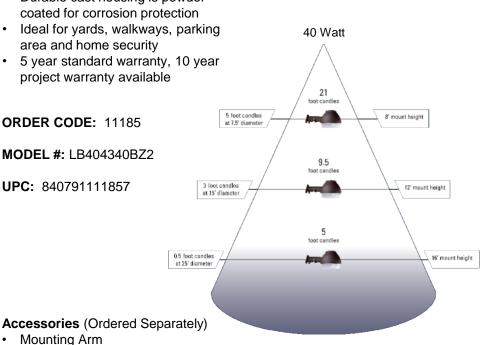

## **PRODUCT FEATURES**

- Wet location rated IP65
- Can be wall or post mounted, also compatible with mounting arms (sold separately)
- 4000K 80 CRI is standard
- Photocell provides dust to dawn operation
- Durable cast housing is powder coated for corrosion protection
- Ideal for yards, walkways, parking area and home security
- 5 year standard warranty, 10 year project warranty available