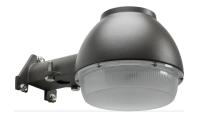

## PRODUCT DESCRIPTION

EarthTronics 40 watt LED Yard Light provides 4000 lumens, operating efficiently at 100 lumens per watt. The 4000K LEDs provide a white, natural light with a high 80 CRI for improved visual acuity. Energy savings of 80% or greater and a long product life provide an excellent return on investment and years of reliable security lighting. Built with an integrated photocell sensor feature that provides dusk to dawn operation. This efficiency makes this Yard Light the ideal replacement for 100 to 150-watt H.I.D. dusk to dawn outdoor lights. Can be wall or post mounted and is compatible with mounting arms. IP65 rated for outdoor use and a durable white powder coat finish provide for years of trouble free use. The wide light beam angle provides illumination that reaches over 10,000 sq. ft., providing an added level of security around buildings, walkways and parking lots. Each fixture accepts 100 – 277-volt AC power supply.

## **PRODUCT FEATURES**

- Wet location rated IP65
- Can be wall or post mounted, also compatible with mounting arms (sold separately)
- 4000K 80 CRI is standard
- Photocell provides dust to dawn operation
- Durable cast housing is powder coated for corrosion protection
- Ideal for yards, walkways, parking area and home security
- 5 year standard warranty, 10 year project warranty available