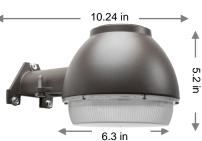

## PRODUCT DESCRIPTION

EarthTronics 40 watt LED Yard Light provides 4000 lumens, operating efficiently at 100 lumens per watt. The 4000K LEDs provide a white, natural light with a high 80 CRI for improved visual acuity. Energy savings of 80% or greater and a long product life provide an excellent return on investment and years of reliable security lighting. Built with an integrated photocell sensor feature that provides dusk to dawn operation. This efficiency makes this Yard Light the ideal replacement for 100 to 150-watt H.I.D. dusk to dawn outdoor lights. Can be wall or post mounted and is compatible with mounting arms. IP65 rated for outdoor use and a durable white powder coat finish provide for years of trouble free use. The wide light beam angle provides illumination that reaches over 10,000 sq. ft., providing an added level of security around buildings, walkways and parking lots. Each fixture accepts 100 – 277-volt AC power supply.